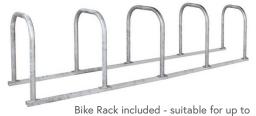

## SPECIFICATION

| 10 bikes |  |  |
|----------|--|--|
|          |  |  |
|          |  |  |

| Code    | Туре                                    | Size                               | Capacity |
|---------|-----------------------------------------|------------------------------------|----------|
| 5401407 | Fortis Cycle Shelter<br>with Cycle Rack | H2251 x W4000 x D2149mm            | 10 Bikes |
| 5401406 | Pair of perspex end<br>panels           | Suitable for measurements<br>above |          |