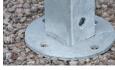

nd optional side panels
- 4000mm Wide
- Optional perspex end panels available
- Shelters can be linked together to form more storage
- Adjustable feet for easy on-site levelling
- Galvanised steel frame
- Manufactured in the UK



## SPECIFICATION

| 10 bikes |  |  |
|----------|--|--|
|          |  |  |
|          |  |  |

| Code    | Туре                                    | Size                               | Capacity |
|---------|-----------------------------------------|------------------------------------|----------|
| 5401407 | Fortis Cycle Shelter<br>with Cycle Rack | H2251 x W4000 x D2149mm            | 10 Bikes |
| 5401406 | Pair of perspex end<br>panels           | Suitable for measurements<br>above |          |

Page 1 of 2



## DETAILS



External Fixing

Internal Fixing





Adjustable Feet

### Ref: 5401402 - AO060422

# FORTIS CYCLE SHELTER WITH CYCLE RACK



2150mm (overall depth)

Ref: 5401402 - AO060422

Page 2 of 2

DIRECT2U