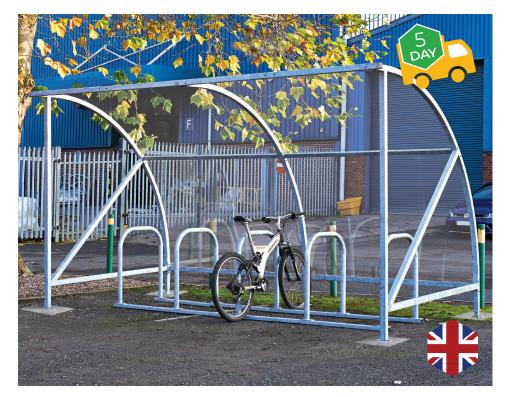

#### **Brief Description**

Simple and effective bike storage. The Fortis features a contemporary design and a competitive price.

### Key Features

- Cycle shelter frame manufactured from high quality galvanised steel
- Durable 4mm PETG perspex roof and optional side panels
- 4000mm Wide
- Optional perspex end panels available
- Shelters can be linked together to form more storage
- Adjustable feet for easy on-site levelling
- Galvanised steel frame
- Manufactured in the UK

## SPECIFICATION

| 10 bikes |  |  |
|----------|--|--|
|          |  |  |
|          |  |  |

| Code    | Туре                                    | Size                               | Capacity |
|---------|-----------------------------------------|------------------------------------|----------|
| 5401407 | Fortis Cycle Shelter<br>with Cycle Rack | H2251 x W4000 x D2149mm            | 10 Bikes |
| 5401406 | Pair of perspex end<br>panels           | Suitable for measurements<br>above |          |