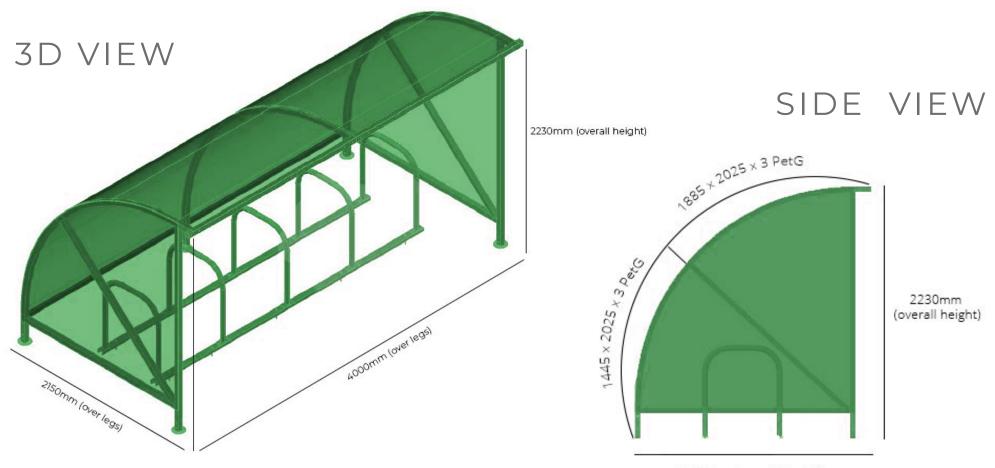

### Key Features

- Cycle shelter frame manufactured from high quality galvanised steel
- Durable 4mm PETG perspex roof and optional side panels
- 4000mm Wide
- Optional perspex end panels available
- Shelters can be linked together to form more storage
- Adjustable feet for easy on-site levelling
- Galvanised steel frame
- Manufactured in the UK

## SPECIFICATION

| 10 bikes |  |  |
|----------|--|--|
|          |  |  |
|          |  |  |

| Code    | Туре                                    | Size                               | Capacity |
|---------|-----------------------------------------|------------------------------------|----------|
| 5401407 | Fortis Cycle Shelter<br>with Cycle Rack | H2251 x W4000 x D2149mm            | 10 Bikes |
| 5401406 | Pair of perspex end<br>panels           | Suitable for measurements<br>above |          |

# FORTIS CYCLE SHELTER WITH CYCLE RACK

2150mm (overall depth)

Ref: 5401402 - AO060422

Page 2 of 2

DIRECT2U